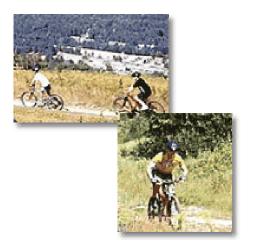

## **Mountain Biking**

Attitash Bear Peak offers some of the best on and off-slope mountain biking in New England, with lift-serviced, downhill terrain, cross-country trail networks and shuttle service to the White Mountain National Forest. The popular Thorne Pond Interpretive Trail System offers fun and gentle terrain along the Saco River, and includes informational signs that showcase the area and its wildlife. Mountain bike clinics, group coaching, guided treks and a full rental fleet are also available.