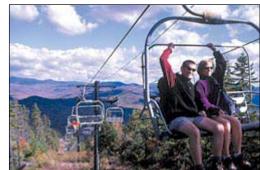

## **Scenic Sky Rides**

The Summit Triple Chairlift Ride is a one-hour, round-trip tour to the summit of Attitash. Visitors can climb up the White Mountain Observation Tower and enjoy 360-degree views of the Presidential Range and the Mount Washington Valley. Bring a lunch and picnic on the Summit, or take a short walk and search for abundant bush blueberries. Stop into the summit hut for a cool drink, and learn about local wildlife and our environment from one of our staff.