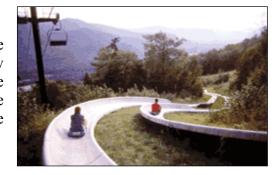

## **Alpine Slides**

The only ride of its kind in New Hampshire or Maine! Thrill seekers, and those just looking for a leisurely ride, will love winding down the slopes. The Alpine Slide has been New Hampshire's favorite summer attraction for the last twenty-five years. This awesome attraction combines a ride up in one of the resort's twelve lifts with a scenic mile-long journey down the mountainside in an Alpine Slide sled.