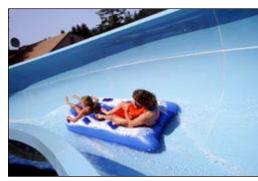

## Waterslides

Cool off on those hot summer days by splashing down one of our four waterslides, including the wet and wild Sidewinder! Ride the rapids of Attitash Bear Peak's newest adventure in a two or three-person raft, or ride solo in a tube, for some of the coolest and wettest fun in the Mount Washington Valley.