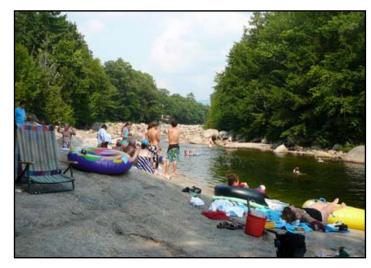

## LADY'S BATHTUB SWIMMING AREA

This is the closest river swimming area to the Village of Lincoln. The lady's bathtub is a natural swimming area in the east branch of the Pemigewassett River. There are shallow and deep area's to swim in, as well as a small sandy beach. There are rocks in the river to sit and relax on as the river gently flows by. Kids can spend hours scrambling on the rocks upstream. This is a great spot to bring inner tubes and gently float down the river. A perfect way to spend a summer afternoon.