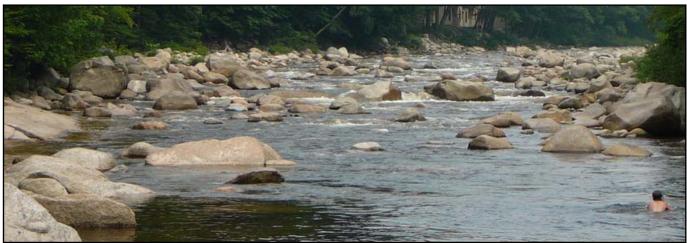

## LADY'S BATHTUB SWIMMING AREA

This is the closest river swimming area to the Village of Lincoln. The lady's bathtub is a natural swimming area in the east branch of the Pemigewassett River. There are shallow and deep area's to swim in, as well as a small sandy beach. There are rocks in the river to sit and relax on as the river gently flows by. Kids can spend hours scrambling on the rocks upstream. This is a great spot to bring inner tubes and gently float down the river. A perfect way to spend a summer afternoon.