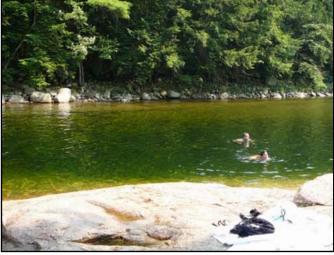

## LADY'S BATHTUB SWIMMING AREA

This is the closest river swimming area to the Village of Lincoln. The lady's bathtub is a natural swimming area in the east branch of the Pemigewassett River. There are shallow and deep area's to swim in, as well as a small sandy beach. There are rocks in the river to sit and relax on as the river gently flows by. Kids can spend hours scrambling on the rocks upstream. This is a great spot to bring inner tubes and gently float down the river. A perfect way to spend a summer afternoon.