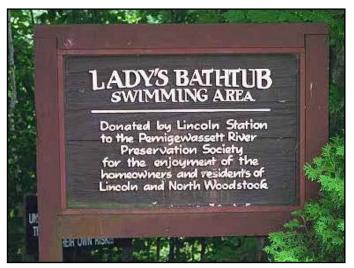

## LADY'S BATHTUB SWIMMING AREA

This is the closest river swimming area to the Village of Lincoln. The lady's bathtub is a natural swimming area in the east branch of the Pemigewassett River. There are shallow and deep area's to swim in, as well as a small sandy beach. There are rocks in the river to sit and relax on as the river gently flows by. Kids can spend hours scrambling on the rocks upstream. This is a great spot to bring inner tubes and gently float down the river. A perfect way to spend a summer afternoon.