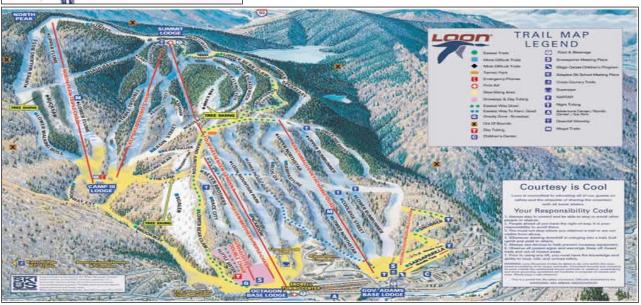

## **Mountain Stats**

Trails: 44 20% Novice, 64% Intermediate,

16% expert Lifts: 9 Gondola: 1

Base Elevation: 950' Summit Elevation: 3,050' Vertical Drop: 2,100' Total Miles of Trails: 19.4

Skiable Acres: 275

## Terrain...As it should be. Every morning the first lipeak of Loon Mountain

Every morning the first lifts begin their 2100 ft. climb to the peak of Loon Mountain. Forty-four trails and five tree skiing runs stretch out below, each artistically designed and expertly maintained. From obsessive top-to-bottom snowmaking to fanatical grooming, we take pride in providing our pristine tree-skiing, mogul fields, steeps and cruisers the attention they deserve.