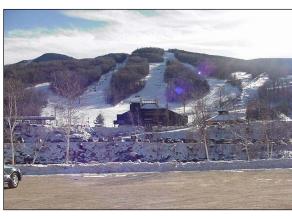

## Terrain...As it should be. Every morning the first lipeak of Loon Mountain

Every morning the first lifts begin their 2100 ft. climb to the peak of Loon Mountain. Forty-four trails and five tree skiing runs stretch out below, each artistically designed and expertly maintained. From obsessive top-to-bottom snowmaking to fanatical grooming, we take pride in providing our pristine tree-skiing, mogul fields, steeps and cruisers the attention they deserve.