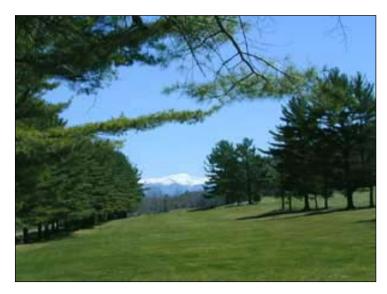

## Golf Course

Nestled in the beautiful White Mountains of New Hampshire just hours away from Boston, New York or Montreal, is the Donald Ross designed 18-hole championship golf course at Maplewood Country Club and Hotel. Built in 1909, this scenic course features towering pines lining the fairways and a beautiful view of the Presidential Mountain Range. Hole #16 is a 651 yard, par 6. The course has bent grass greens and water hazards coming into play on a few holes.