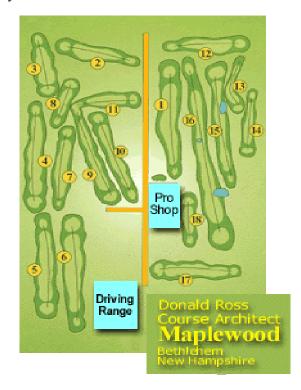

## Golf Course

Nestled in the beautiful White Mountains of New Hampshire just hours away from Boston, New York or Montreal, is the Donald Ross designed 18-hole championship golf course at Maplewood Country Club and Hotel. Built in 1909, this scenic course features towering pines lining the fairways and a beautiful view of the Presidential Mountain Range. Hole #16 is a 651 yard, par 6. The course has bent grass greens and water hazards coming into play on a few holes.

| Hole  | 1   | 2   | 3   | 4   | 5   | 6   | 7   | 8   | 9   | Out  |
|-------|-----|-----|-----|-----|-----|-----|-----|-----|-----|------|
| Yards | 445 | 399 | 277 | 388 | 367 | 373 | 319 | 150 | 355 | 3073 |
| Par   | 5   | 4   | 4   | 4   | 4   | 4   | 4   | 3   | 4   | 36   |
| H'cap | 3   | 1   | 15  | 7   | 9   | 5   | 13  | 17  | 11  |      |

| Hole  | 10  | 11  | 12  | 13  | 14  | 15  | 16  | 17  | 18  | Tot  |
|-------|-----|-----|-----|-----|-----|-----|-----|-----|-----|------|
| Yards | 335 | 163 | 201 | 321 | 279 | 527 | 651 | 287 | 144 | 6001 |
| Par   | 4   | 3   | 3   | 4   | 4   | 5   | 6   | 4   | 3   | 72   |
| H'cap | 6   | 14  | 16  | 8   | 10  | 4   | 2   | 12  | 18  |      |