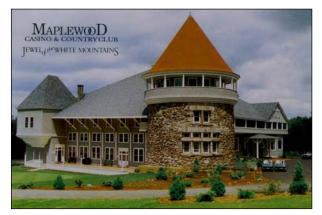

## Golf Course

Nestled in the beautiful White Mountains of New Hampshire just hours away from Boston, New York or Montreal, is the Donald Ross designed 18-hole championship golf course at Maplewood Country Club and Hotel. Built in 1909, this scenic course features towering pines lining the fairways and a beautiful view of the Presidential Mountain Range. Hole #16 is a 651 yard, par 6. The course has bent grass greens and water hazards coming into play on a few holes.