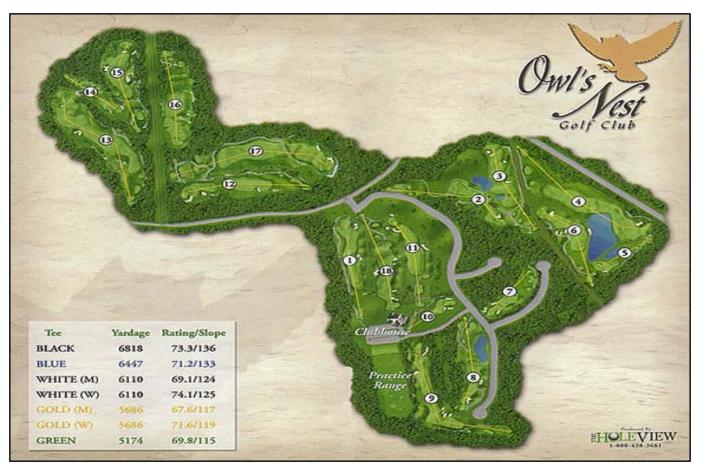

**Experience great golf.** 

**Directions:** 

Exit 28 of Interstate 93: At the bottom of the ramp proceed West on Route 49 for approximately 0.2 miles. Turn right at the Scandinavian Inn on to Owl Street. The course is approximately 1 mile from the junction of Route 49 and Owl Street.