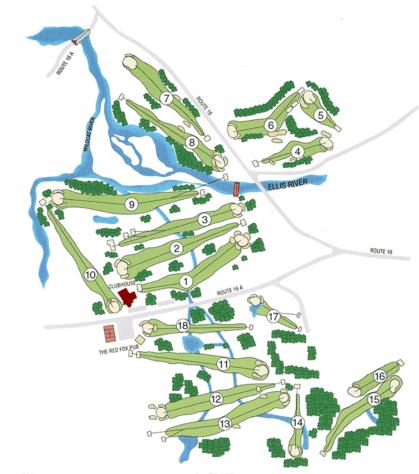

## **Wentworth Golf Resort**

Wentworth's 18 Hole course, the focus of Jackson Village, combines scenic beauty and competitive play for a most enjoyable golf experience. This picturesque course provides outstanding views of the majestic presidential range and scenic splendor of the Wildcat and Ellis rivers as they meander throughout the course.

| HOLE | WHITE TEES | RED TEES |   | <br>.+0 |   |   | HANDICAP | PAR |
|------|------------|----------|---|---------|---|---|----------|-----|
| HCP  |            |          |   | J       |   |   |          |     |
| 1    | 360        | 340      |   |         |   |   | 4        | 4   |
| 2    | 350        | 330      |   |         | 1 |   | 12       | 4   |
| 3    | 425        | 400      |   | 1       |   |   | 2        | 4   |
| 4    | 185        | 165      |   |         |   |   | 8        | 3   |
| 5    | 275        | 250      |   |         |   |   | 18       | 4   |
| 6    | 150        | 150      | 1 |         | 1 |   | 10       | 3   |
| 7    | 335        | 315      | 1 |         |   | 1 | 16       | 4   |
| 8    | 330        | 330      |   | 1       | 1 |   | 14       | 4   |
| 9    | 340        | 320      | 1 | 1       |   |   | 6        | 4   |
| OUT  | 2750       | 2600     |   |         |   |   |          | 34  |

| HOLE | WHITE TEES | RED TEES |   |   | -+0 |   | HANDICAP | PAR |
|------|------------|----------|---|---|-----|---|----------|-----|
| 10   | 350        | 340      |   |   |     |   | 5        | 4   |
| 11   | 290        | 290      |   | 1 |     | 1 | 9        | 4   |
| 12   | 160        | 160      |   |   |     |   | 15       | 3   |
| 13   | 390        | 375      |   |   |     |   | 1        | 4   |
| 14   | 220        | 220      |   | 1 |     |   | 13       | 4   |
| 15   | 155        | 155      |   |   |     |   | 17       | 3   |
| 16   | 230        | 220      |   |   |     |   | 11       | 4   |
| 17   | 490        | 440      | 1 | 1 |     |   | 3        | 5   |
| 18   | 325        | 315      |   |   |     | 1 | 7        | 4   |
| IN   | 2610       | 2525     |   |   |     |   |          | 35  |
| TOT  | 5360       | 5135     |   |   |     |   |          | 69  |